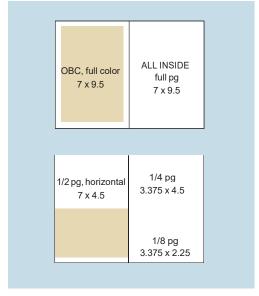

## Dimensions and Ad Space Rate-BFBLN Members

| Ad Size/Color                    | Width  | Height  | Rate    |
|----------------------------------|--------|---------|---------|
| 1/8 page, full color             | 3.375" | 2.25"   | \$200   |
| 1/4 page, full color             | 3.375" | 4.5"    | \$325   |
| 1/2 page, full color, horizontal | 7"     | 4.5"    | \$650   |
| Full page, full color            | 8"     | 10.375" | \$1,000 |
| Full page, IFC, full color       | 8"     | 10.375" | \$1,200 |
| Full page, IBC, full color       | 8"     | 10.375" | \$1,200 |
| Full page, OBC, full color       | 8"     | 10.375" | \$1,500 |

### Dimensions and Ad Space Rate-Non-BFBLN Members

Your business doesn't fit the criteria, but you support BFBLN, the local food movement and family farmers.

|                            | Ad Siza/Calar                    |         |         |         |  |
|----------------------------|----------------------------------|---------|---------|---------|--|
| Ad Size/Color              | Width                            | Height  | Rate    |         |  |
|                            | 1/8 page, full color             | 3.375"  | 2.25"   | \$525   |  |
|                            | 1/4 page, full color             | 3.373   | 2.23    | φ323    |  |
|                            | , ,                              | 3.375"  | 4.5"    | \$650   |  |
|                            | 1/2 page, full color, horizontal | 7"      | 4.5"    | \$975   |  |
|                            | Full page, full color            | 1       | 4.5     | φ975    |  |
|                            |                                  | 8"      | 10.375" | \$1,325 |  |
|                            | Full page, IFC, full color       | 8"      | 10.375" | \$1.525 |  |
|                            | Full page, IBC, full color       | O       | 10.575  | φ1,323  |  |
|                            |                                  | 8"      | 10.375" | \$1,525 |  |
| Full page, OBC, full color | 8"                               | 10.375" | \$1.825 |         |  |
|                            |                                  | 0       | 10.575  | φ1,020  |  |